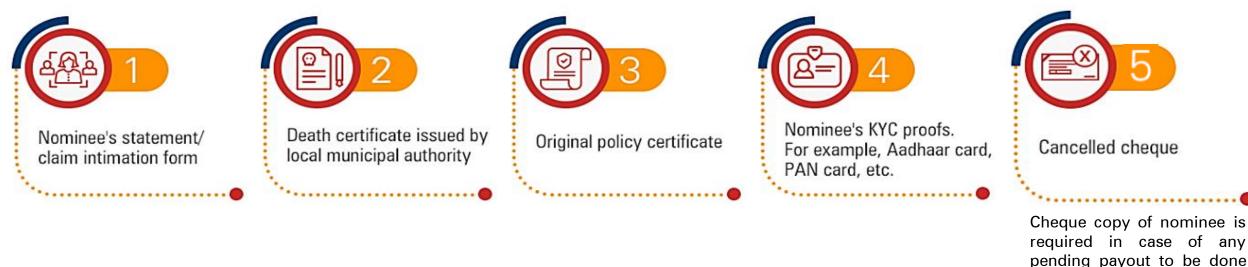

#### **DEATH CLAIM SETTLEMENT PROCESS**

#### Annuity options without Return of Purchase Price (WROP)

#### Annuity option with Return of Purchase Price (ROP) (wherever nominee is not trust)

- All the above documents are to be submitted
- Original policy document shall be procured to settle the claim. In case of non-availability of original policy document, indemnity bond required for death claim settlements
- Nominee details if nominee is different from the CAMS, then affidavit from legal heir shall be additionally required as nominee proof

post death settlement