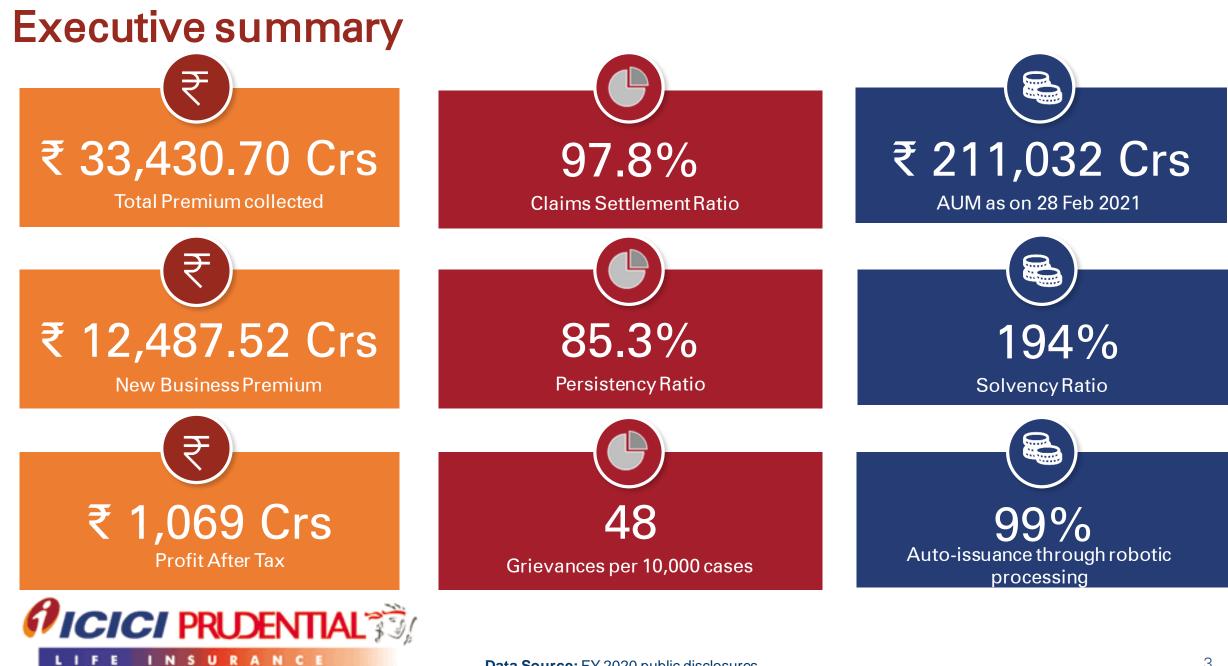

# Pension For BPSCL Retirees

March 19, 2021

- About ICICI Prudential Life
- Annuity Solutions from ICICI Prudential Life
- Our Current Annual Payout and Rates
- Process Flow
- Service Delivery and Structuring
- Our Clientele







### **Awards and Accolades**

INSURANCE

| Product Excellence                                                                                                   | <b>Operational Excellence</b>                                                                                                                               | Service Excellence                                                                                                                                    | Corporate Excellence                                                                                                                                                                      |  |  |  |  |
|----------------------------------------------------------------------------------------------------------------------|------