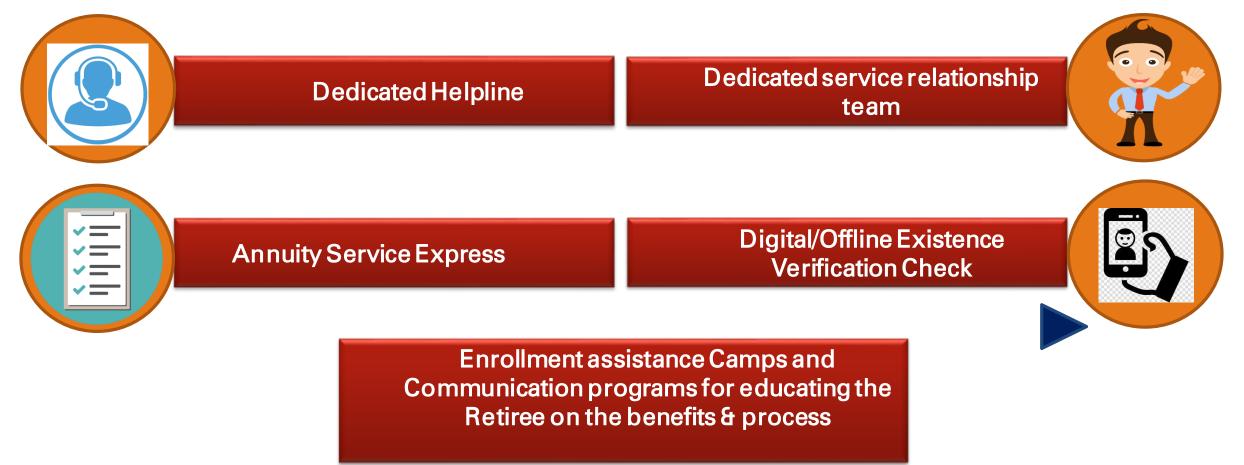

### **Service architecture**

### **PENSIONER CAMPS**

- Enrollment assistance and Pensioner camps
- Communication programs will be conducted by ICICI Prudential for educating retirees about the process and the benefits of various annuity options to help them in making an informed choice

#### HELP DESKS FOR DOCUMENTATION ASSISTANCE

#### Service Express

- Help desks will be set up at various office locations of client
- Dedicated Resource to clarify the retirees' queries and assist them in documentation and form filling

#### **DIGITAL VERIFICATION CHECK**

- Annuitants will be able to generate Life Certificate in a fast and hassle-free way, just by uploading by their selfie
- Existence check through digital platform reduces hassle, especially for the elderly and those residing at remote locations