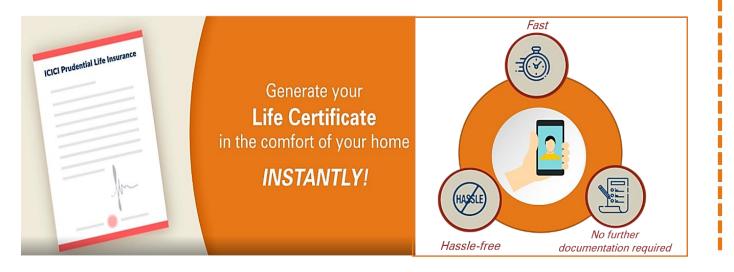

#### **DIGITAL VERIFICATION CHECK**

- Annuitants will be able to generate Life Certificate in a fast and hassle-free way, just by uploading by their selfie
- Existence check through digital platform reduces hassle, especially for the elderly and those residing at remote locations