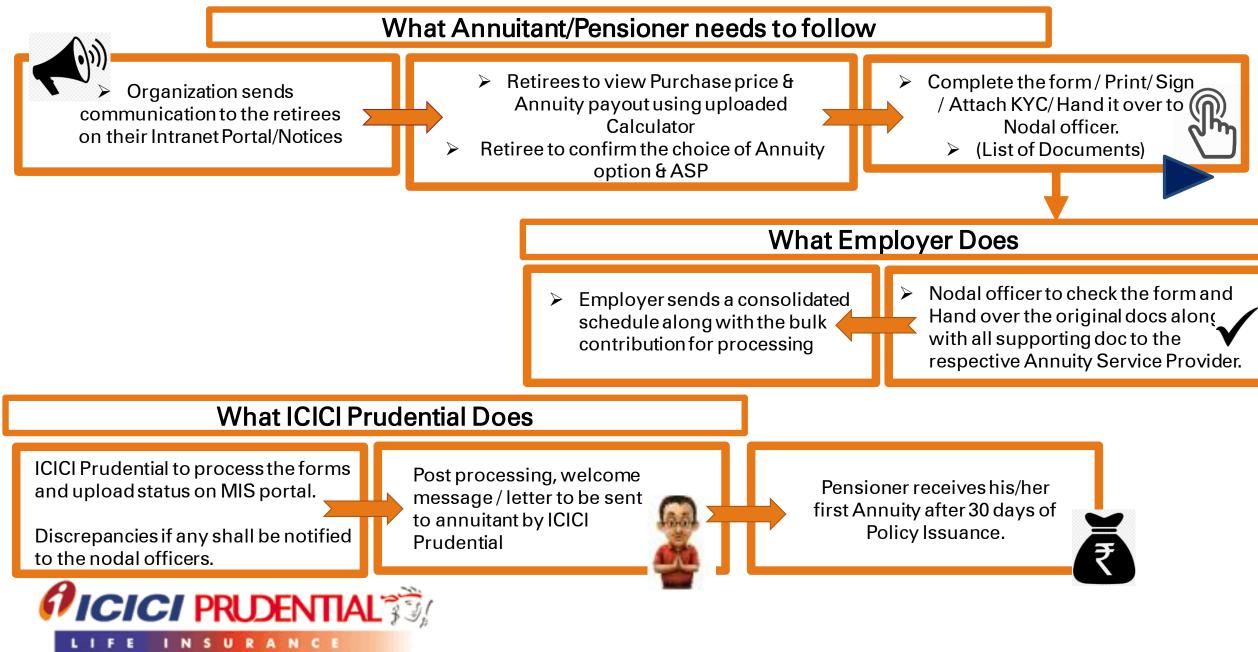

### **Process Flow**

- About ICICI Prudential Life
- Annuity Solutions from ICICI Prudential Life
- Our Current Annual Payout and Rates
- Process Flow
- Service Delivery and Structuring
- Our Clientele

### ICICI Prudential – Pensioner support system