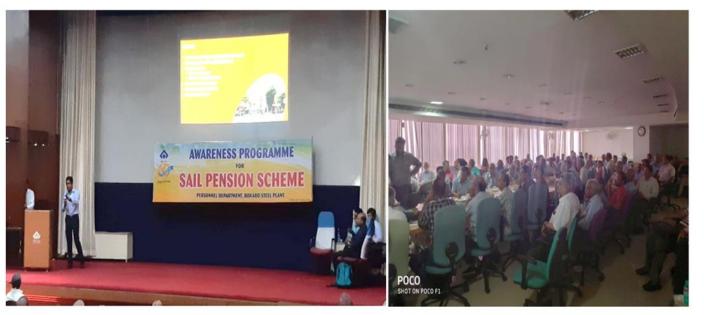

### **PENSIONER CAMPS**

- Enrollment assistance and Pensioner camps
- Communication programs will be conducted by ICICI Prudential for educating retirees about the process and the benefits of various annuity options to help them in making an informed choice

Awareness program at SAIL Scope Complex, Delhi